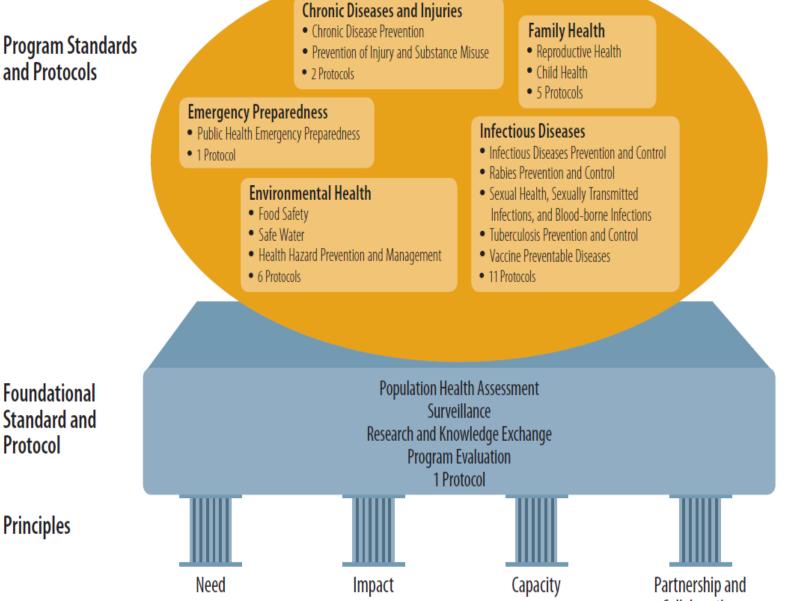

## Ontario Public Health Standards 2008

The Ontario Public Health Standards are published as the guidelines for the provision of mandatory health programs and services by the Minister of Health and Long-Term Care, pursuant to Section 7 of the Health Protection and Promotion Act, R.S.O. 1990, c. H.7.

#### **Program Standards** and Protocols

Collaboration