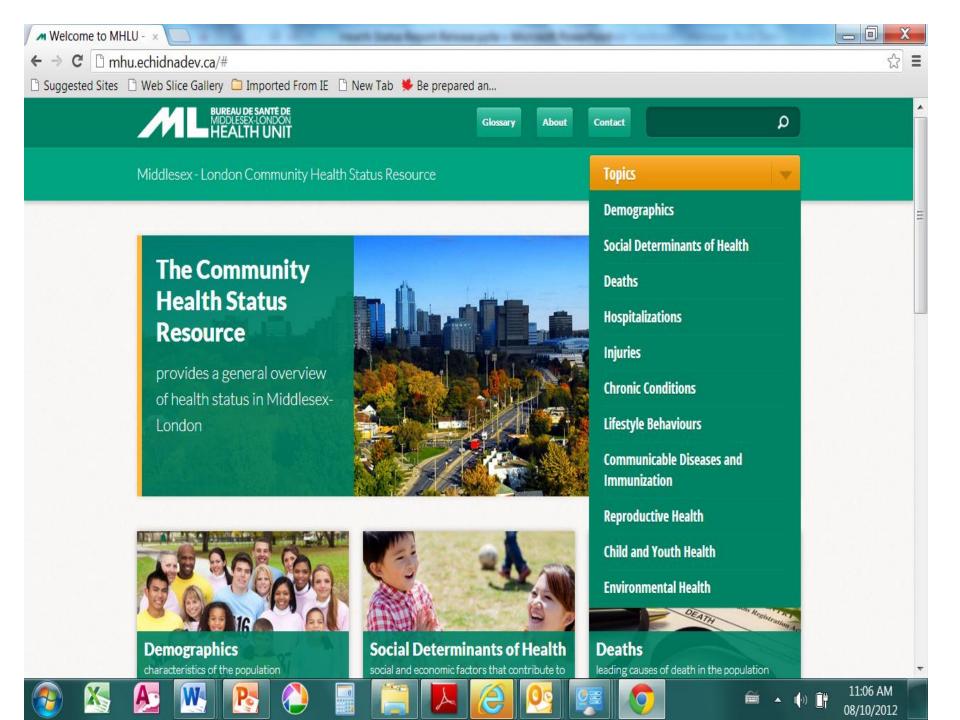

### **Community Health Status Resource**

- Web based, updateable
- Review of the health of the community and the contributing factors
- To assist us in planning our programs and determine if they are working
- Of value to our partners

#### The Community Health Status Resource

provides a general overview of the Community Health Status in Middlesex-London

Demographics characteristics of the population

Social Determinants of Health social and economic factors that contribute to health

Deaths leading causes of death in the population

Hospitalizations leading reasons for being admitted to hospital

Chronic Conditions common chronic illnesses and cancer prevention by screening

Lifestyle Behaviours behaviours associated with chronic illnesses and injuries

## **Characteristics**

- Numbers
- Trends
- Comparisons
- Maps
- Statistics

- Web-based
- Evergreen