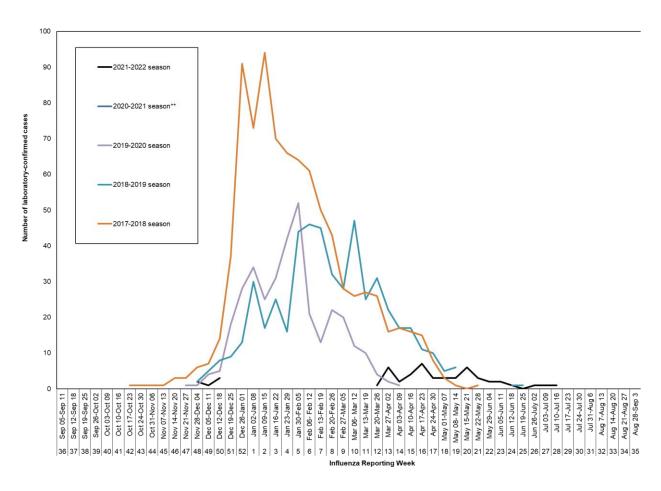

Date source: MLHU internal influenza tracking database, extracted September 12, 2022

<sup>\*</sup> Influenza date is the earliest among symptom onset date, specimen collection date, specimen reported date, and case reported date.

<sup>\*\*</sup> No local influenza cases reported in the 2020-2021 season