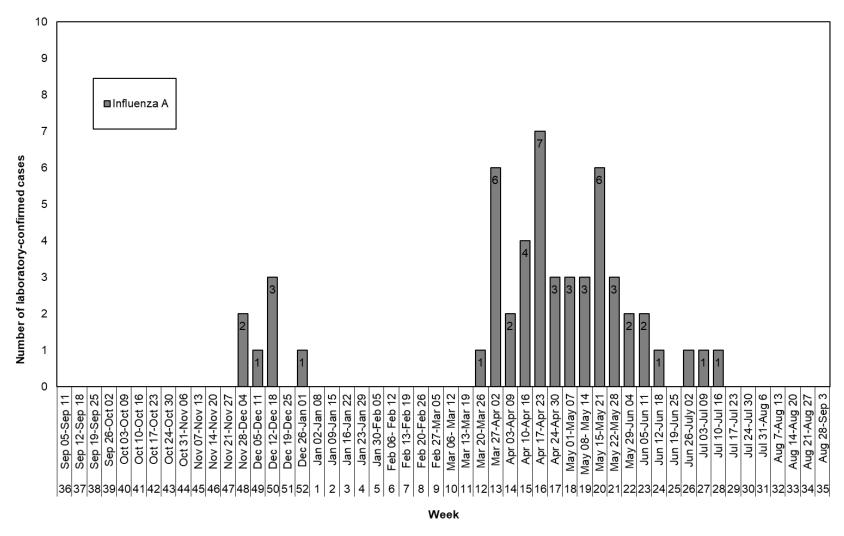

Figure 1: Laboratory-confirmed influenza cases by influenza date\*, Middlesex-London, 2021-2022 influenza season (n=53)

Date source: MLHU internal influenza tracking database, extracted September 12, 2022

\* Influenza date is the earliest among symptom onset date, specimen collection date, specimen reported date, and case reported date.

Figure 2. Laboratory-confirmed influenza cases by influenza date\*, Middlesex-London, 2017-2018 to 2021-2022 influenza seasons