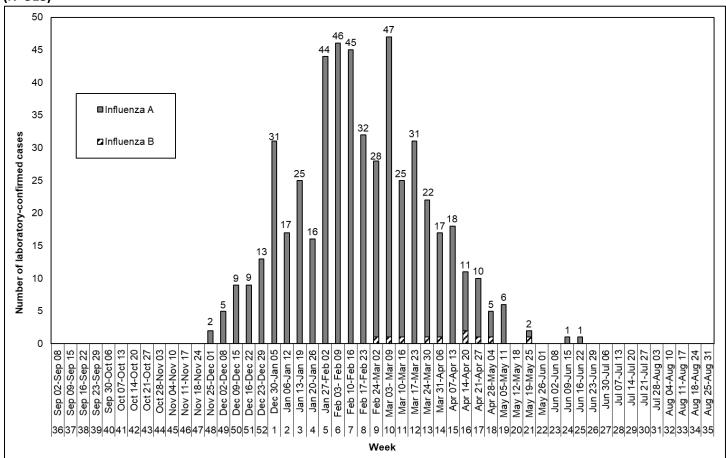

Figure 1: Laboratory-confirmed influenza cases, by influenza date\*, Middlesex-London, 2018-2019 influenza season (N=518)

Date source: MLHU internal influenza tracking database, extracted October 1, 2019

<sup>\*</sup> Influenza date is the earliest of: symptom onset date, specimen collection date, specimen reported date, and case reported date.

8 9 10 11 12 13 14 15 16 17 18 19 20 21 22 23 24 25 26 27 28 29 30 31 32 33 34 35