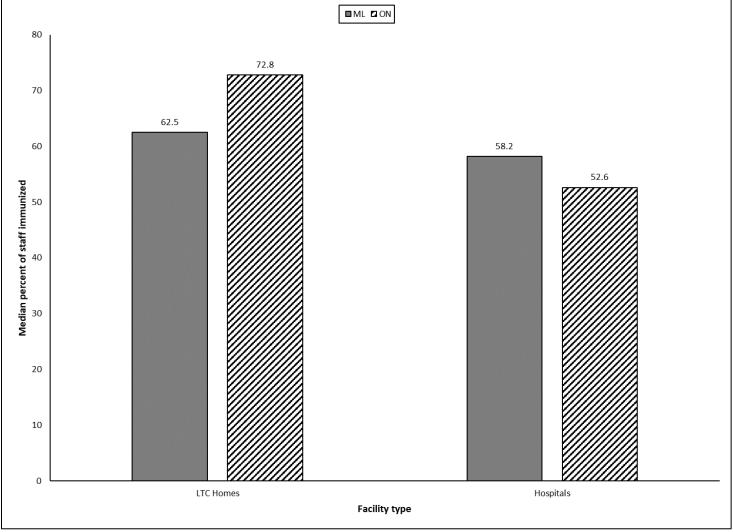

3

6

Week

Figure 3: Median staff influenza immunization coverage rates for long-term care (LTC) homes and hospitals, Middlesex-London and Ontario, 2018-2019 influenza season\*

Data source:

ML: MLHU internal facility influenza coverage tracking, accessed August 7, 2019

ON: Public Health Ontario *Ontario Respiratory Pathogen Bulletin Surveillance Week 13 (March 24, 2019-March 30, 2019)*, accessed October 1, 2019. Available from <a href="https://www.publichealthontario.ca/-/media/documents/surveillance-reports/orpb/orpb-wk13-2018-19.pdf?la=en">https://www.publichealthontario.ca/-/media/documents/surveillance-reports/orpb/orpb-wk13-2018-19.pdf?la=en</a>

<sup>\*</sup> As of December 15, 2018