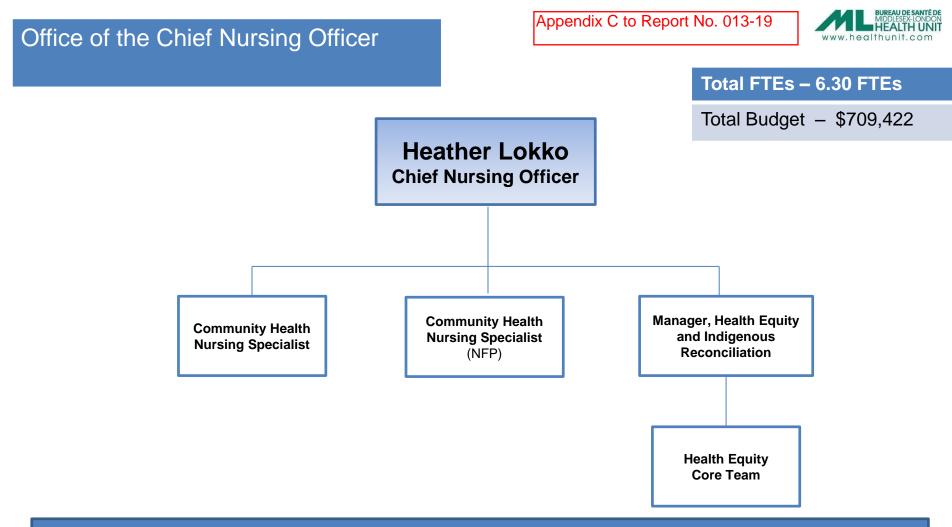

## **Program Highlights:**

- CHNS roles work within the Quality & Transparency Program and Research & Knowledge Exchange Program and the Chief Nursing Officer Program
- Manager and the Health Equity Core Team work within the Healthy Equity Program
- · Lead MLHU's strategic projects related to the social determinants of health and health equity
- Contribute to system-level health equity work
- Further develop and implement MLHU's Indigenous Reconciliation plan
- Provide leadership in quality nursing practice at the organizational, community and province-wide levels
- Support nursing practice leadership of the Nurse-Family Partnership program provincially