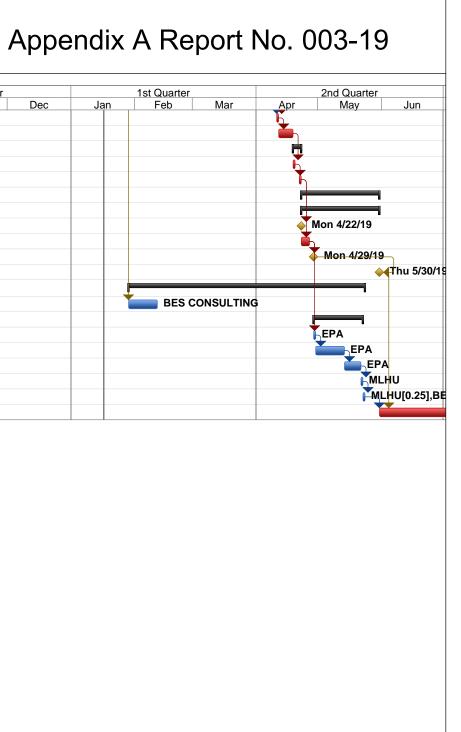

## MLHU Project Design Schedule

| ID |   | Task Name                                                  | Duration | Start       | Finish       | Resource Names                   | Predecessor | :%    |     |             |   |
|----|---|------------------------------------------------------------|----------|-------------|--------------|----------------------------------|-------------|-------|-----|-------------|---|
|    | 0 |                                                            |          |             |              |                                  |             | Compl |     | 4th Quarter |   |
| 45 | • | meeting with Owner                                         | 1 day    | Thu 4/11/19 | Thu 4/11/19  | A MI HU                          | 39,42,43,44 | 0%    | Oct | Nov         | D |
| 16 |   | Implement 90% CD Review and Continue Development           | 5 days   | Fri 4/12/19 |              | EPA[0.34],S+A[0.33],DC BUCK[0.33 |             | 0%    |     |             |   |
| 17 |   | 100% review with consultants                               | 2 days   | Fri 4/19/19 | Mon 4/22/19  |                                  | 1 -         | 0%    |     |             |   |
| 8  |   | meeting with consultants                                   | 1 day    | Fri 4/19/19 | Fri 4/19/19  | EPA[0.34],S+A[0.33],DC BUCK[0.33 | 8] 46       | 0%    |     |             |   |
| 19 |   | meeting with Owner                                         | 1 day    | Mon 4/22/19 | Mon 4/22/19  | MLHU                             | 48          | 0%    |     |             |   |
| 50 |   | PERMITTING PHASE                                           | 28 days  | Mon 4/22/19 | Thu 5/30/19  |                                  |             | 0%    |     |             |   |
| 51 |   | Obtain client written authorization                        | 28 days  | Mon 4/22/19 | Thu 5/30/19  |                                  |             | 0%    |     |             |   |
| 52 |   | MLHU - Client Authorization for Building Permit Submission | 0 days   | Mon 4/22/19 | Mon 4/22/19  | MLHU                             | 49          | 0%    |     |             |   |
| 53 |   | Prepare Material for Permit and Tender                     | 4 days   | Tue 4/23/19 | Fri 4/26/19  | PEPA                             | 49          | 0%    |     |             |   |
| 54 |   | To submit drawings for building permit and get approval    | 24 days  | Mon 4/29/19 | Thu 5/30/19  | PEPA                             | 53          | 0%    |     |             |   |
| 55 |   | Building Permit Received                                   | 0 days   | Thu 5/30/19 | Thu 5/30/19  | EPA                              | 54FF        | 0%    |     |             |   |
| 56 |   | TENDERING PHASE                                            | 83 days  | Tue 1/29/19 | Thu 5/23/19  |                                  |             | 0%    |     |             |   |
| 57 |   | Pre- Qualification                                         | 10 days  | Tue 1/29/19 | Mon 2/11/19  | BES CONSULTING                   | 16          | 0%    |     |             |   |
| 58 |   | Distribution of Bidding and Proposal Documents             | 18 days  | Mon 4/29/19 | Wed 5/22/19  |                                  |             | 0%    |     |             |   |
| 59 |   | Distribute documents to GCs                                | 1 day    | Mon 4/29/19 | Mon 4/29/19  | EPA                              | 53          | 0%    |     |             |   |
| 60 |   | Bidding                                                    | 10 days  | Tue 4/30/19 | Mon 5/13/19  | EPA                              | 59          | 0%    |     |             |   |
| 51 |   | Bid and Proposal evaluation                                | 6 days   | Tue 5/14/19 | Tue 5/21/19  | PEPA                             | 60          | 0%    |     |             |   |
| 62 |   | Contract sign GC                                           | 1 day    | Wed 5/22/19 | Wed 5/22/19  | MLHU                             | 61          | 0%    |     |             |   |
| 63 |   | GC kick Off Meeting                                        | 1 day    | Thu 5/23/19 | Thu 5/23/19  | MLHU[0.25],BES CONSULTING[0.2    | 5 62        | 0%    |     |             |   |
| 64 |   | CONTRACT ADMINISTRATION                                    | 7.5 mons | Fri 5/31/19 | Thu 12/26/19 | BES CONSULTING[0.5],EPA[0.5]     | 63,55       | 0%    |     |             |   |