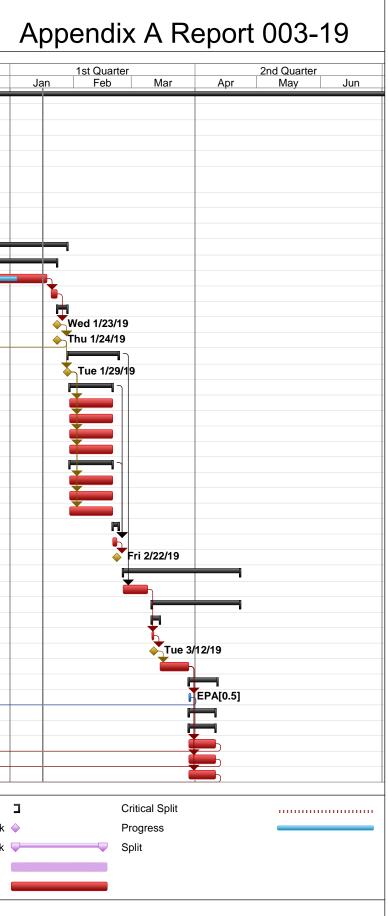

| ID |              | ask Name                                                                                | Duration | Start                      | Finish Resource Names                       | Predecessor | ۶%<br>Comp | I 4th Quarter |
|----|--------------|-----------------------------------------------------------------------------------------|----------|----------------------------|---------------------------------------------|-------------|------------|---------------|
| 1  | 0            | ILHU - FIRST AND SECOND FLOOR                                                           | 314 days | Thu 10/4/18                | Thu 12/26/19                                |             | 15%        | Oct Nov I     |
|    |              |                                                                                         | 44 days  | Thu 10/4/18                | Tue 12/20/19                                |             | 100%       |               |
| 2  | <            | PLANNING AND EVALUATION                                                                 | -        | Thu 10/4/18                | Fri 10/5/18                                 |             | 100%       |               |
| 3  | <.⊥          | Analyze Clients Requirements                                                            | 2 days   | Thu 10/4/18                | Fri 10/5/18<br>Fri 10/5/18                  |             |            |               |
| -  | <            | analysis of existing fuctional programing document                                      | 2 days   |                            |                                             |             | 100%       |               |
|    | <            | Functional Programming<br>Analysis of Space Requirements & meeting with each department | 42 days  | Mon 10/8/18<br>Mon 10/8/18 | Tue 12/4/18                                 |             | 100%       |               |
| 6  | <            | Analysis of Space Requirements & meeting with each department                           | 42 days  | Mon 10/8/18                | Tue 12/4/18                                 |             | 100%       |               |
| ·  | <            | Project Set Up - Data Gathering & Site Visits                                           | 16 days  | Mon 10/8/18                | Mon 10/29/18 MLHU                           | 4           | 100%       | MLHU          |
|    | ✓            | Team Meetings                                                                           | 15 days  | Wed 10/31/18               | Tue 11/20/18 EPA                            | 7           | 100%       | EPA           |
|    | $\checkmark$ | Analysis of Space Requirements                                                          | 10 days  | Wed 11/21/18               | Tue 12/4/18 EPA                             | 8           | 100%       | E             |
| 0  |              | PRELIMINARY DESIGN                                                                      | 42 days  | Wed 11/21/18               | Mon 1/28/19                                 |             | 60%        |               |
| 1  |              | Prepare schematic design documents                                                      | 39 days  | Wed 11/21/18               | Wed 1/23/19                                 |             | 65%        |               |
|    |              | Schematic Plans and Review w/ client                                                    | 36 days  | Wed 11/21/18               | Fri 1/18/19 EPA                             | 8           | 70%        |               |
| 3  |              | Final Floor plans                                                                       | 3 days   | Mon 1/21/19                | Wed 1/23/19 EPA                             | 12          | 0%         |               |
| 1  |              | Review                                                                                  | 3 days   | Wed 1/23/19                | Mon 1/28/19                                 |             | 0%         |               |
| 5  |              | Submit Schematics to client for review                                                  | 0 days   | Wed 1/23/19                | Wed 1/23/19 EPA                             | 13          | 0%         |               |
| 5  |              | Obtain written approval for design development                                          | 3 days   | Thu 1/24/19                | Mon 1/28/19 MLHU                            | 15          | 0%         |               |
| 7  |              | DETAILED DESIGN DEVELOPMENT                                                             | 19 days  | Tue 1/29/19                | Fri 2/22/19                                 |             | 0%         |               |
| 3  |              | Review Program w/ consultants                                                           | 1 day    | Tue 1/29/19                | Tue 1/29/19 EPA                             | 16          | 0%         |               |
|    |              | Detailed document development                                                           | 15 days  | Wed 1/30/19                | Tue 2/19/19                                 |             | 0%         |               |
|    |              | Architectural                                                                           | 15 days  | Wed 1/30/19                | Tue 2/19/19 EPA[0.5]                        | 18          | 0%         |               |
|    |              | Mechanical                                                                              | 15 days  | Wed 1/30/19                | Tue 2/19/19 S+A[0.25]                       | 18          | 0%         |               |
|    |              | Electrical                                                                              | 15 days  | Wed 1/30/19                | Tue 2/19/19 S+A[0.25]                       | 18          | 0%         |               |
|    |              | Structural                                                                              | 15 days  | Wed 1/30/19                | Tue 2/19/19 DC BUCK                         | 18          | 0%         |               |
|    |              | Develop Preliminary Specifications                                                      | 15 days  | Wed 1/30/19                | Tue 2/19/19                                 |             | 0%         |               |
|    |              | Architectural                                                                           | 15 days  | Wed 1/30/19                | Tue 2/19/19 EPA[0.5]                        | 18          | 0%         |               |
|    |              | Mechanical                                                                              | 15 days  | Wed 1/30/19                | Tue 2/19/19 S+A[0.25]                       | 18          | 0%         |               |
|    |              | Electrical                                                                              | 15 days  | Wed 1/30/19                | Tue 2/19/19 S+A[0.25]                       | 18          | 0%         |               |
|    |              | Review                                                                                  | 3 days   | Wed 2/20/19                | Fri 2/22/19                                 |             | 0%         |               |
|    |              | Submit Schematics to client for review                                                  | 2 days   | Wed 2/20/19                | Thu 2/21/19 EPA                             | 19,24       | 0%         |               |
|    |              | Obtain written approval for design development                                          | 1 day    | Fri 2/22/19                | Fri 2/22/19 MLHU                            | 29          | 0%         |               |
|    |              | CONTRACT DOCUMENT PHASE                                                                 | 41 days  | Mon 2/25/19                | Mon 4/22/19                                 |             | 0%         |               |
|    |              | Contract documents                                                                      | 10 days  | Mon 2/25/19                | Fri 3/8/19 EPA[0.34],S+A[0.33],DC BUCK[0.3  | 3] 17       | 0%         |               |
|    |              | Quality Control - Establish review dates                                                | 31 days  | Mon 3/11/19                | Mon 4/22/19                                 |             | 0%         |               |
|    |              | 60% review with consultants                                                             | 4 days   | Mon 3/11/19                | Thu 3/14/19                                 |             | 0%         |               |
|    |              | meeting with consultants                                                                | 1 day    | Mon 3/11/19                | Mon 3/11/19 EPA                             | 32          | 0%         |               |
|    |              | Presentation to SLT - Obtain Design Approval                                            | 3 days   | Tue 3/12/19                | Thu 3/14/19 MLHU                            | 35          | 0%         |               |
|    |              | Implement 60% CD Review and Continue Development                                        | 10 days  | Fri 3/15/19                | Thu 3/28/19 EPA[0.34],S+A[0.33],DC BUCK[0.3 | 3] 36       | 0%         |               |
|    |              | 90% review with consultants                                                             | 10 days  | Fri 3/29/19                | Thu 4/11/19                                 |             | 0%         |               |
|    |              | Meeting with consultants (A,MEP AND SPECS & FINISHES)                                   | 1 day    | Fri 3/29/19                | Fri 3/29/19 EPA[0.5]                        | 37          | 0%         |               |
|    |              | Specifications                                                                          | 9 days   | Fri 3/29/19                | Wed 4/10/19                                 |             | 0%         |               |
|    |              | Prepare and assemble specification                                                      | 9 days   | Fri 3/29/19                | Wed 4/10/19                                 |             | 0%         |               |
| :  |              | Architectural                                                                           | 9 days   | Fri 3/29/19                | Wed 4/10/19 EPA[0.5]                        | 37          | 0%         |               |
|    |              | Mechanical                                                                              | 9 days   | Fri 3/29/19                | Wed 4/10/19 S+A[0.5]                        | 37          | 0%         |               |
| 3  |              | Electrical                                                                              | 9 days   | Fri 3/29/19                | Wed 4/10/19 S+A[0.5]                        | 37          | 0%         |               |