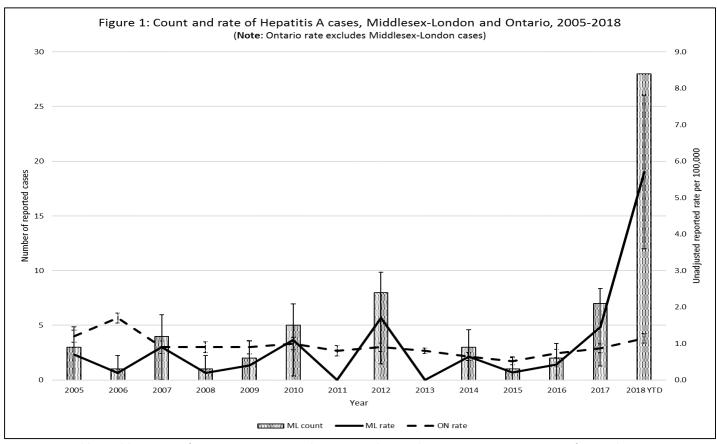

Data source: Public Health Ontario Infectious Disease Query, data extracted November 30, 2018. Data current as of November 28, 2018, 7am Note: Excludes one 2018 case that was reported to the Health Unit after data were compiled from the provincial repository on November 28, 2018.