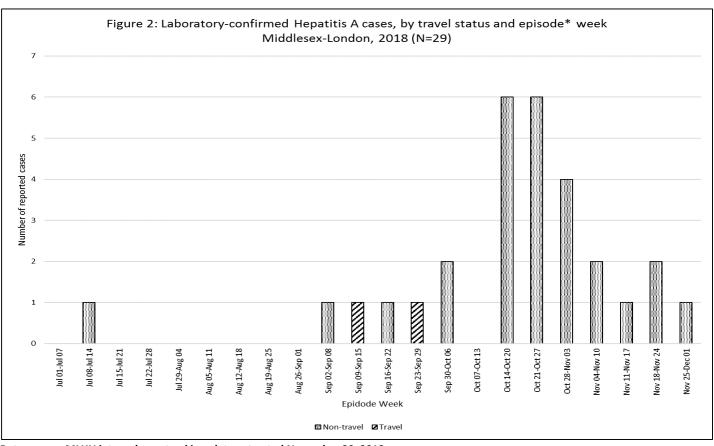

Data source: MLHU internal case tracking, data extracted November 30, 2018

<sup>\*</sup> Episode date is the earliest of symptom onset date, specimen collection date, laboratory test date, or reported date. One case has specimen collection date and one case has laboratory test date as episode date. All remaining cases have symptom onset date as episode date.